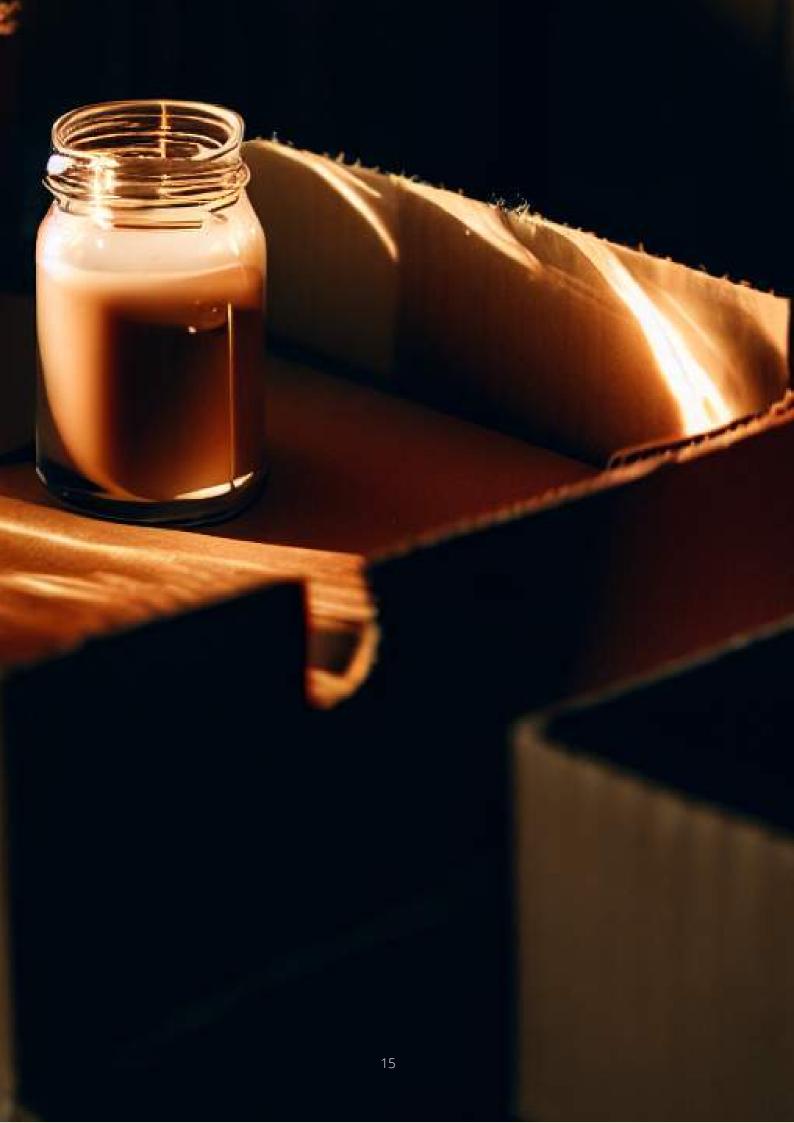

## H-SC

Immerse yourself in a world of exquisite aromas with our enchanting scented candles, delicately nestled within captivating glass jars and adorned with a charming wooden lid. Crafted with meticulous attention to detail, these candles effortlessly elevate any space with their alluring presence. With three sizes to choose from, you can create the perfect ambiance that suits your desires. As a customer-centric brand, we offer customizable export options, allowing you to select your preferred scent intensity, ranging from 1% to 3%. Indulge in the captivating fragrances of Lavender, Chocolate, Coffee, Nutella, Vanilla, and Strawberry, each scent evoking a unique sensation. Enhancing your decor is effortless with our candles available in four stunning colors: White, Green, Crimson, and Ocher. Imbue your surroundings with warmth, elegance, and tranquility, as our scented candles become the epitome of refined luxury.