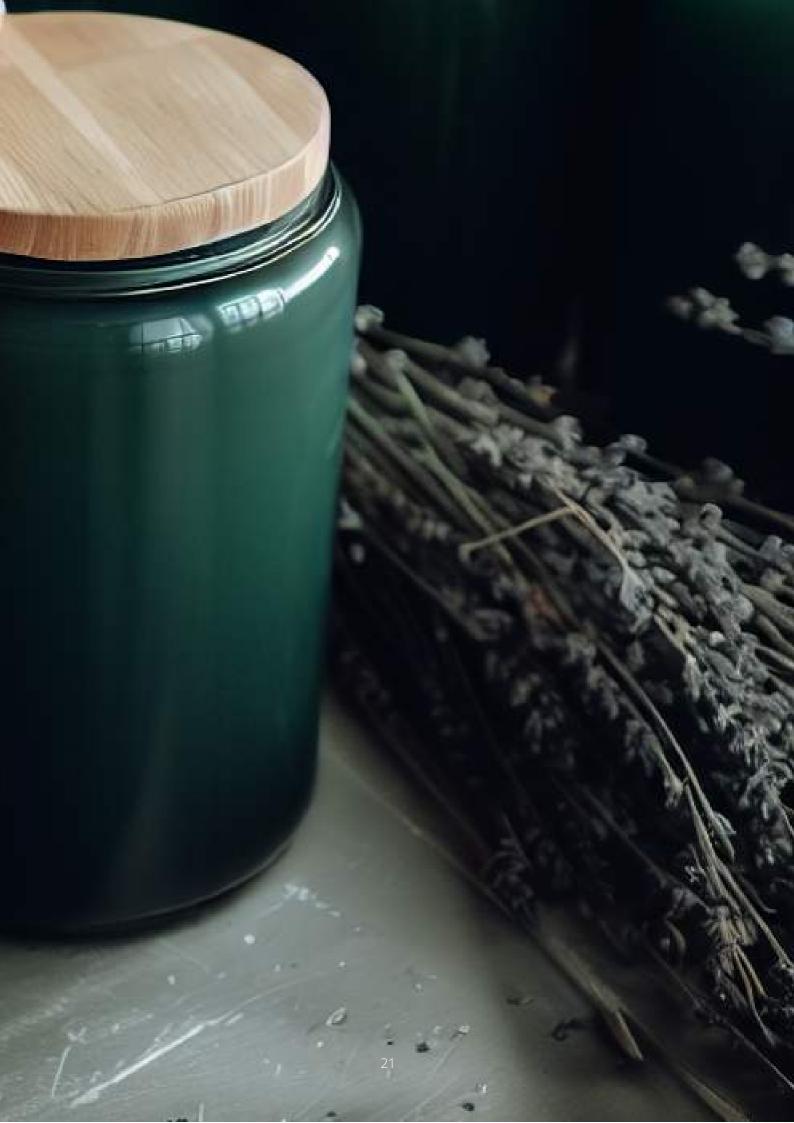

## H-SD

Elevate your senses and create an oasis of serenity with our exquisite scented candles, gracefully encased in charming glass jars and adorned with a rustic wooden lid. Crafted for longer-lasting indulgence, these candles are available in three sizes: Large, X-Large, and XX-Large, ensuring a comforting ambiance that lingers. As a customer-centric brand, we offer customizable export options, allowing you to choose your desired scent intensity from 1% to 3%. Immerse yourself in a captivating array of aromas, including the soothing Lavender, decadent Chocolate, invigorating Coffee, indulgent Nutella, comforting Vanilla, and vibrant Strawberry. Enrich your decor with our candles, available in four enchanting colors: White, Green, Crimson, and Ocher, bringing an elegant touch to your space. Unwind and let the enticing fragrances transport you to a realm of pure bliss.