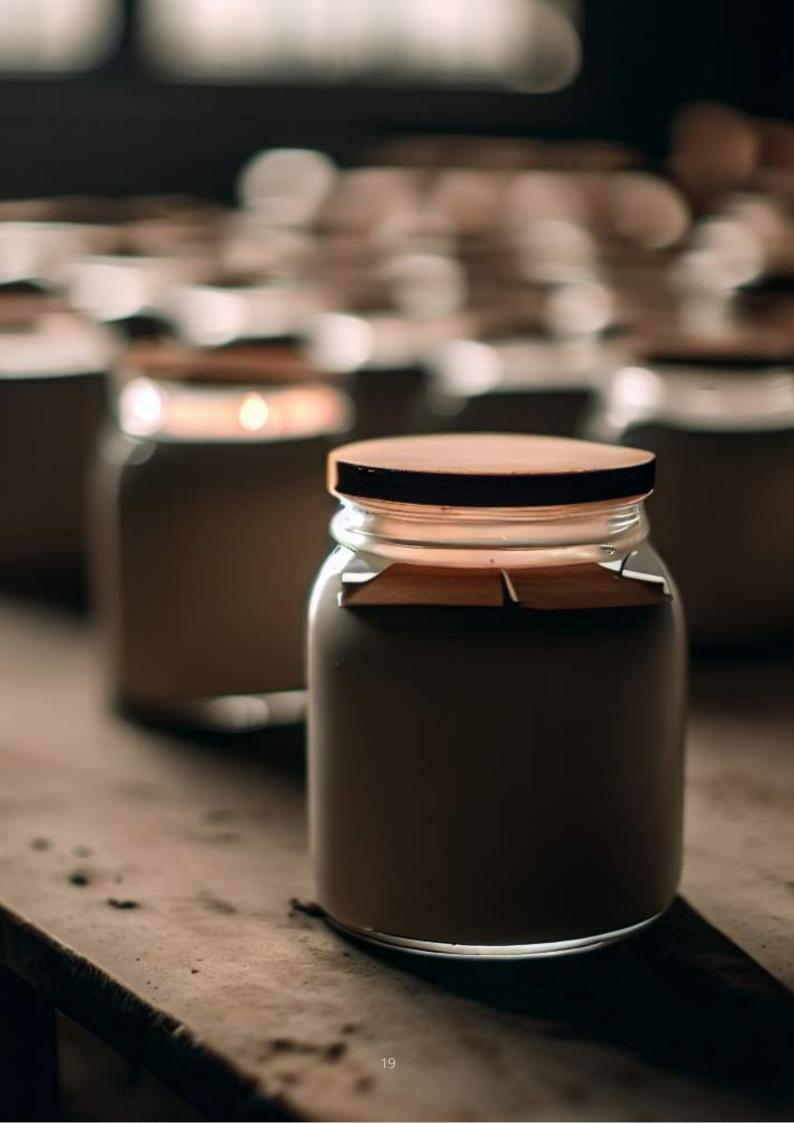

## H-SD

Elevate your senses and create an oasis of serenity with our exquisite scented candles, gracefully encased in charming glass jars and adorned with a rustic wooden lid. Crafted for longer-lasting indulgence, these candles are available in three sizes: Large, X-Large, and XX-Large, ensuring a comforting ambiance that lingers. As a customer-centric brand, we offer customizable export options, allowing you to choose your desired scent intensity from 1% to 3%. Immerse yourself in a captivating array of aromas, including the soothing Lavender, decadent Chocolate, invigorating Coffee, indulgent Nutella, comforting Vanilla, and vibrant Strawberry. Enrich your decor with our candles, available in four enchanting colors: White, Green, Crimson, and Ocher, bringing an elegant touch to your space. Unwind and let the enticing fragrances transport you to a realm of pure bliss.