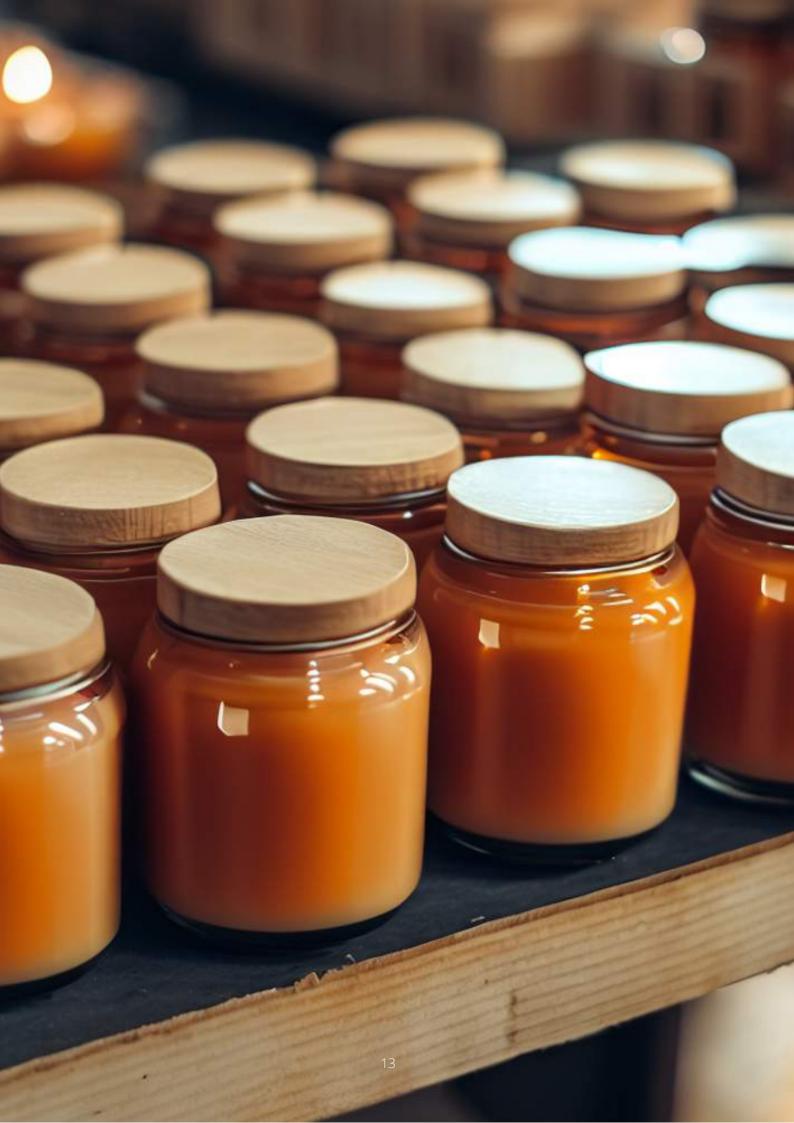

## H-SC

Immerse yourself in a world of exquisite aromas with our enchanting scented candles, delicately nestled within captivating glass jars and adorned with a charming wooden lid. Crafted with meticulous attention to detail, these candles effortlessly elevate any space with their alluring presence. With three sizes to choose from, you can create the perfect ambiance that suits your desires. As a customer-centric brand, we offer customizable export options, allowing you to select your preferred scent intensity, ranging from 1% to 3%. Indulge in the captivating fragrances of Lavender, Chocolate, Coffee, Nutella, Vanilla, and Strawberry, each scent evoking a unique sensation. Enhancing your decor is effortless with our candles available in four stunning colors: White, Green, Crimson, and Ocher. Imbue your surroundings with warmth, elegance, and tranquility, as our scented candles become the epitome of refined luxury.