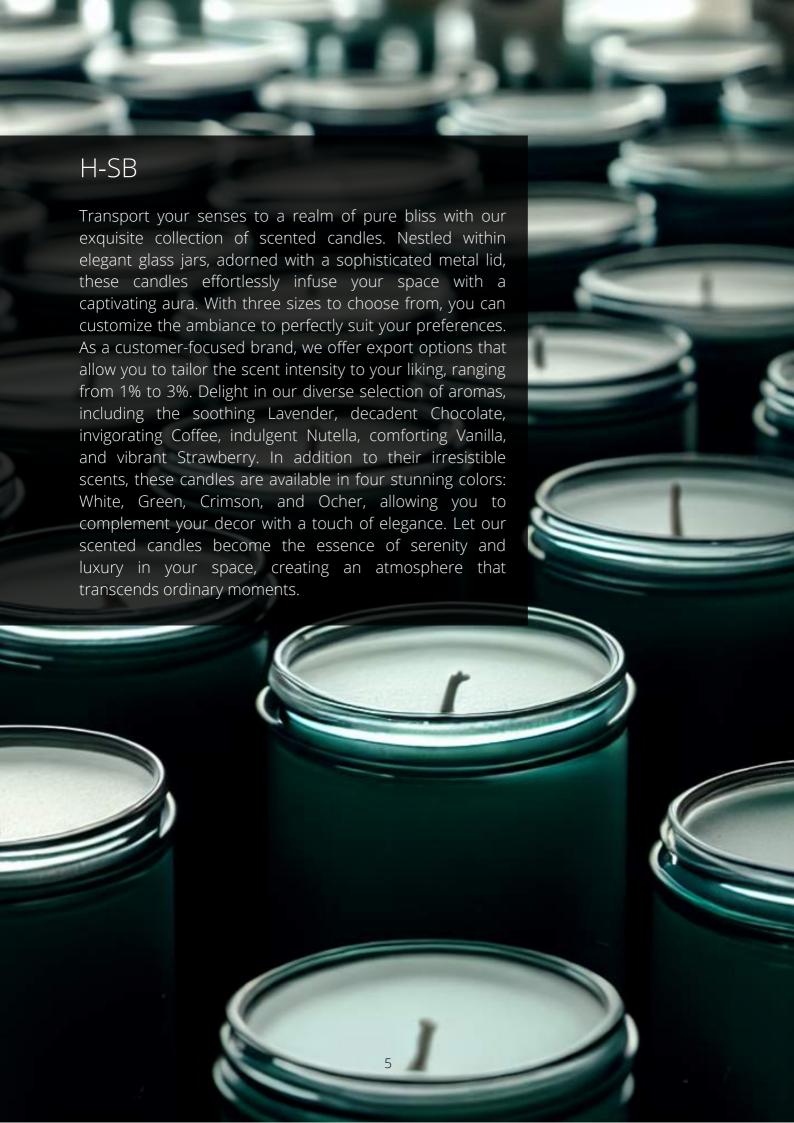

## H-SC

Immerse yourself in a world of exquisite aromas with our enchanting scented candles, delicately nestled within captivating glass jars and adorned with a charming wooden lid. Crafted with meticulous attention to detail, these candles effortlessly elevate any space with their alluring presence. With three sizes to choose from, you can create the perfect ambiance that suits your desires. As a customer-centric brand, we offer customizable export options, allowing you to select your preferred scent intensity, ranging from 1% to 3%. Indulge in the captivating fragrances of Lavender, Chocolate, Coffee, Nutella, Vanilla, and Strawberry, each scent evoking a unique sensation. Enhancing your decor is effortless with our candles available in four stunning colors: White, Green, Crimson, and Ocher. Imbue your surroundings with warmth, elegance, and tranquility, as our scented candles become the epitome of refined luxury.